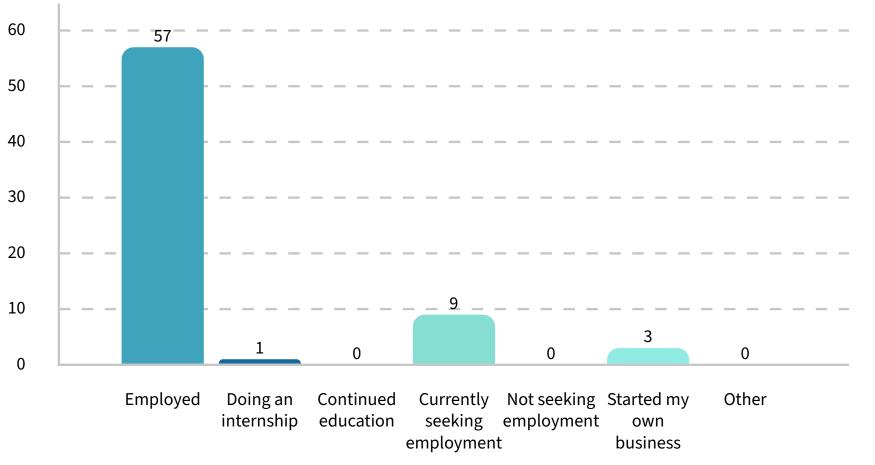

### **Top employers**

- 1. Deloitte
- 2. KPMG
- 3. L'Oreal Groupl

**Employment status 6 months after graduation** 