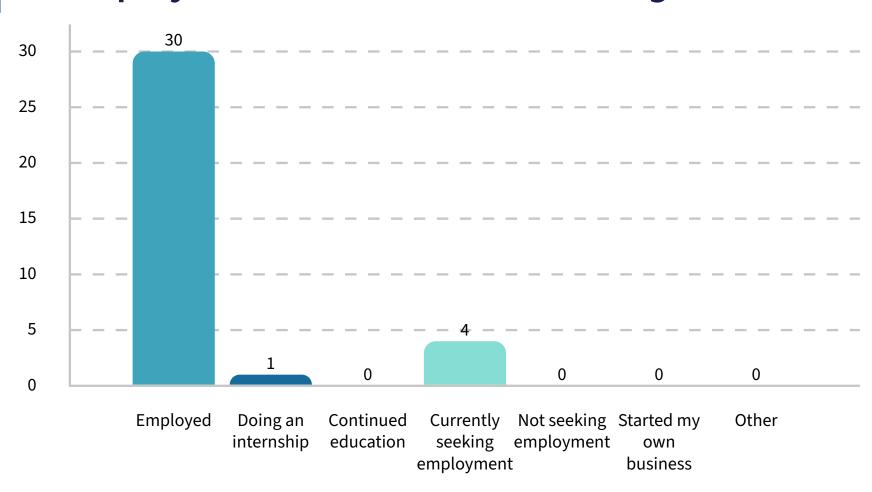

# **Employment Factsheet 2025**

MSc Supply Chain Management

## General information

54% students found a job before graduation

#### **Total respondents**

36 students

## **Employment**



#### 89% EMPLOYED

### Top employers

- 1. Philips
- 2. Accenture
- 3. ADM

### **Biggest industries**

- 1. Consumer goods
- 2. Food
- 3. Consulting

#### **Employment status 6 months after graduation**



## Salary

|                     | EUR        | USD         |
|---------------------|------------|-------------|
| Minimum salary      | €18,354.00 | \$19,919.78 |
| Maximum salary      | €67,600.00 | \$73,366.96 |
| Average year salary | €47,315.00 | \$51,351.44 |

<sup>\*</sup>Based on conversion rate 20/03/2025