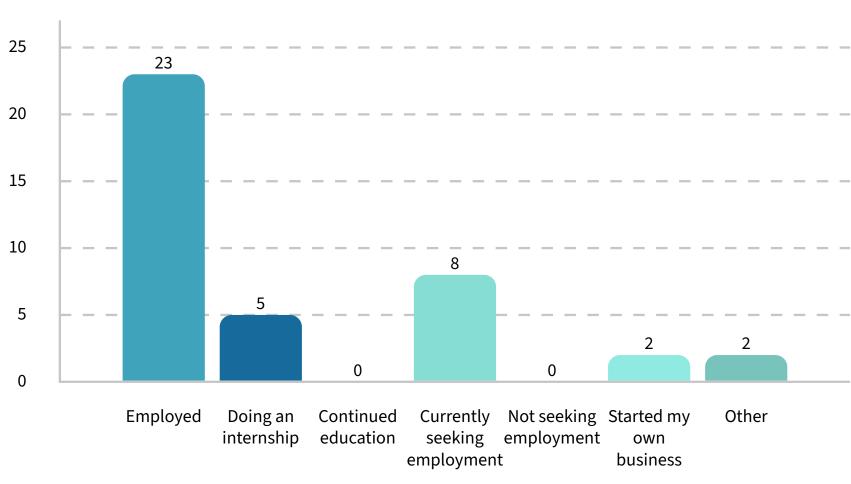

# **Employment Factsheet 2025**

MSc Marketing Management

## General information

37% students found a job before graduation

#### **Total respondents**

45 students

## **Employment**



#### 75% EMPLOYED

### Top employers

- 1. MetrixLab
- 2. Coolblue
- 3. Hilti

### **Biggest industries**

- 1. Consumer goods
- 2. Marketing
- 3. Constructions

#### **Employment status 6 months after graduation**



## Salary

|                     | EUR        | USD         |
|---------------------|------------|-------------|
| Minimum salary      | €32,000.00 | \$34,729.92 |
| Maximum salary      | €68,000.00 | \$73,801.08 |
| Average year salary | €42,857.00 | \$46,513.13 |

<sup>\*</sup>Based on conversion rate 20/03/2025