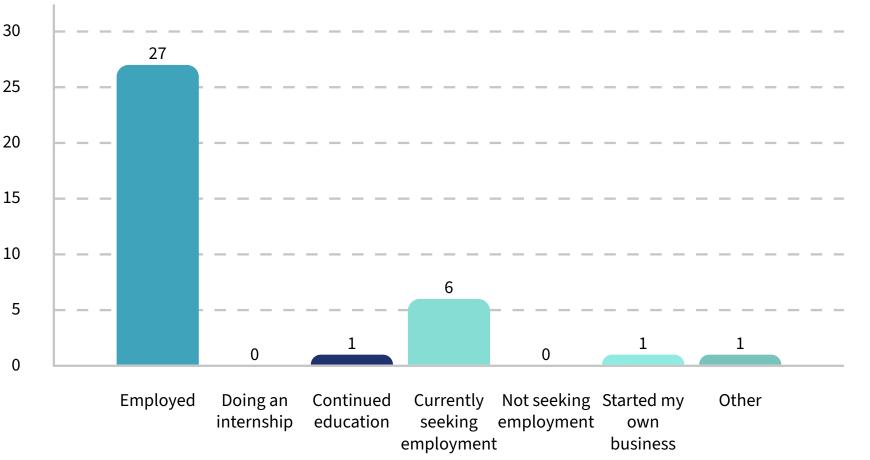

# **Employment Factsheet 2025**

MSc Global Business & Sustainability

## **General information**

46% students found a job before graduation

#### **Total respondents**

38 students

### **Employment**



#### **Top employers**

- 1. Deloitte
- 2. Unilever
- 3. Boston Consulting

#### **Employment status 6 months after graduation**



Group

### **Biggest industries**

- 1. Consulting
- 2. Business services
- 3. Chemical

Salary

|                     | EUR         | USD          |
|---------------------|-------------|--------------|
| Minimum salary      | €27,000.00  | \$29,303.37  |
| Maximum salary      | €100,000.00 | \$108,531.00 |
| Average year salary | €51,894.00  | \$56,321.08  |

\*Based on conversion rate 20/03/2025

RSM

RSM - a force for positive change