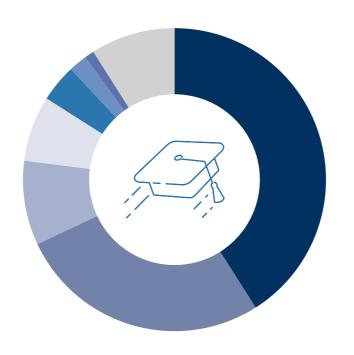

## **Academic Background**

- 41% Business & Economics
- 27% Engineering
- 9% Sciences
- 7% Humanities & Arts
- 4% Marketing & Sales
- 2% Law
- 1% Medicine
- 9% Other

Nationalities: **30** 

Argentina
Australia
Bangladesh
Brazil
Chile
China
Colombia
Costa Rica
Germany
Greece
Hong Kong SAR
India