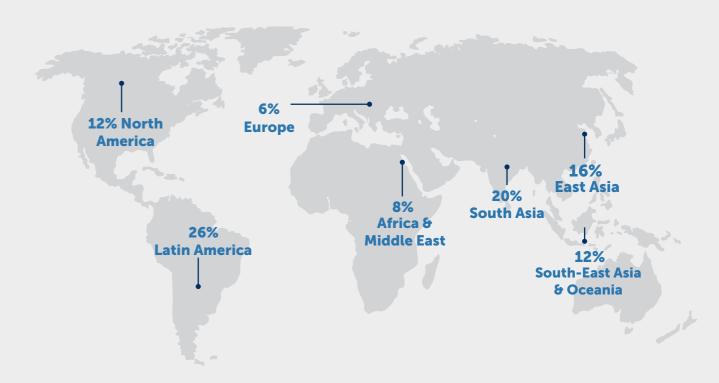

## International Full-time MBA Programme

# Class profile of 2026

Total students: 128 International students: 99%

#### Average age



2% 24-25 years 56% 26-31 years 42% 31+ years

#### Average experience



8 yrs

8% 3-4 years 63% 5-8 years 29% 8+ years

#### **Gender ratio**



**48%** female



**52%** male

### **Demographic distribution**



## **Academic Background**

- 41% Business & Economics
- 27% Engineering
- 9% Sciences
- 7% Humanities & Arts
- 4% Marketing & Sales
- 2% Law
- 1% Medicine
- 9% Other



Nationalities: **30** 



Argentina
Australia
Bangladesh
Brazil
Chile
China
Colombia
Costa Rica
Germany
Greece
Hong Kong SAR
India

Indonesia
Iran
Italy
Kenya
Mexico
Netherlands
Pakistan
Peru
Philippines
Poland
Russian Federation

Saudi Arabia

Spain
Taiwan
United States of America
Vietnam
Zimbabwe

South Africa